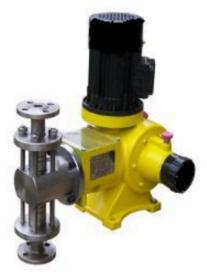

## **MPP** Series

Compact design in simple structure Heavy duty design with durable features Flow can be adjusted from 0-100 % while running or stopped.

Capacities with single head up to 16.000 lt/hr Pressures up to 500 bar Accuracy ± %1 Temperatures between -100 0C / +250 deg C Max suction height 2 m Standart electric motors of 220/380 V, 50 Hz